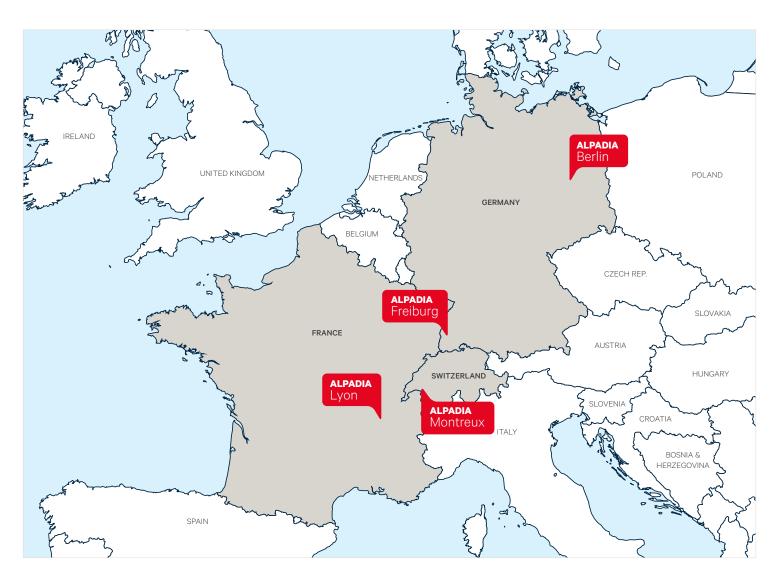

#### Academic pathway programme

Entry: Entry level is determined by Alpadia online test when you enrol

Packages: 1 Pre-evaluation process free

| Language level | Duration                               | U20 |  |  |
|----------------|----------------------------------------|-----|--|--|
| 3. University  | placement                              | 450 |  |  |
| 2. Application | <ol><li>Application process*</li></ol> |     |  |  |

## **Group courses (German lessons)**

| Lessons per<br>week - lpw | STANDARD<br>20 lpw | INTENSIVE<br>25 lpw | PREMIUM<br>30 lpw | COMBI 5<br>20+5 lpw | COMBI 10<br>20+10 lpw |
|---------------------------|--------------------|---------------------|-------------------|---------------------|-----------------------|
| 1 week                    | 170                | 215                 | 285               | 445                 | 720                   |
| 2-3 weeks                 | 165                | 210                 | 270               | 440                 | 715                   |
| 4-7 weeks                 | 160                | 190                 | 260               | 435                 | 710                   |
| 8-11 weeks                | 155                | 185                 | 250               | 430                 | 705                   |
| 12 weeks*                 | 1'680              | 2'100               | 2'880             | 4'980               | 8'280                 |
| 13-23 weeks               | 140                | 175                 | 240               | 415                 | 690                   |
| 24 weeks*                 | 3'000              | 3'960               | 5'520             | 9'600               | 16'200                |
| 25-35 weeks               | 125                | 165                 | 230               | 400                 | 675                   |
| 36 weeks*                 | 4'140              | 5'760               | 8'100             | 1'4040              | 23'940                |
| 37+ weeks                 | 115                | 160                 | 225               | 390                 | 665                   |

#### **Group courses (French lessons)**

| Lessons per<br>week - lpw | STANDARD<br>20 lpw | INTENSIVE<br>25 lpw | PREMIUM<br>30 lpw | COMBI 5<br>20+5 lpw | COMBI 10<br>20+10 lpw |
|---------------------------|--------------------|---------------------|-------------------|---------------------|-----------------------|
| 1 week                    | 320                | 405                 | 555               | 945                 | 1'320                 |
| 2-3 weeks                 | 305                | 390                 | 540               | 805                 | 1'305                 |
| 4-7 weeks                 | 290                | 375                 | 525               | 790                 | 1'290                 |
| 8-11 weeks                | 270                | 355                 | 505               | 770                 | 1'270                 |
| 12 weeks*                 | 3'000              | 4'020               | 5'820             | 9'000               | 15'000                |
| 13-23 weeks               | 250                | 335                 | 485               | 750                 | 1'250                 |
| 24 weeks*                 | 5'760              | 7'800               | 11'400            | 17'760              | 29'760                |
| 25-35 weeks               | 240                | 325                 | 475               | 740                 | 1'240                 |
| 36 weeks*                 | 8'280              | 11'340              | 16'740            | 26'280              | 44'280                |
| 37+ weeks                 | 230                | 315                 | 465               | 730                 | 1'230                 |

## **Group courses (French lessons)**

| Lessons per<br>week - lpw | STANDARD<br>20 lpw | INTENSIVE<br>25 lpw | PREMIUM<br>30 lpw | COMBI 5<br>20+5 lpw | COMBI 10<br>20+10 lpw |
|---------------------------|--------------------|---------------------|-------------------|---------------------|-----------------------|
| 1 week                    | 225                | 280                 | 340               | 630                 | 1'015                 |
| 2-3 weeks                 | 225                | 280                 | 340               | 620                 | 1'015                 |
| 4-7 weeks                 | 215                | 270                 | 330               | 610                 | 1'005                 |
| 8-11 weeks                | 195                | 250                 | 310               | 590                 | 985                   |
| 12 weeks*                 | 2'220              | 2'880               | 3'600             | 6'960               | 11'700                |
| 13-23 weeks               | 185                | 240                 | 300               | 580                 | 975                   |
| 24 weeks*                 | 4'320              | 5'640               | 7'080             | 13'800              | 23'280                |
| 25-35 weeks               | 180                | 235                 | 295               | 575                 | 970                   |
| 36 weeks*                 | 6'300              | 8'280               | 10'440            | 20'520              | 34'740                |
| 37+ weeks                 | 175                | 230                 | 290               | 570                 | 965                   |