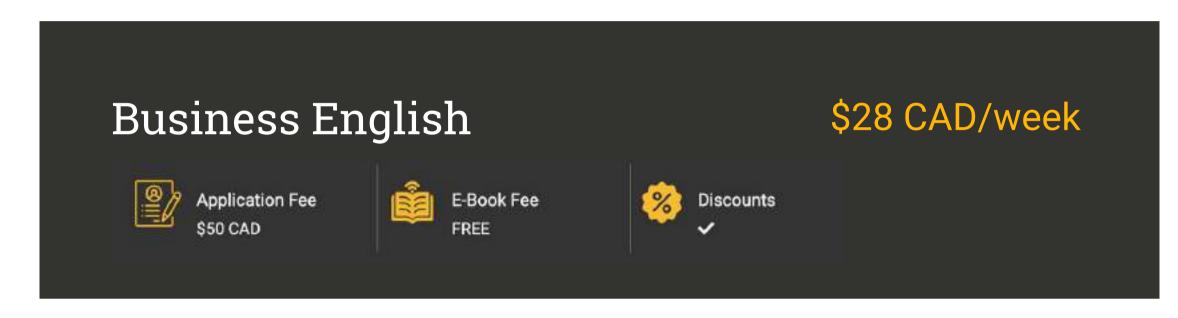

### **INDIVIDUAL FEES**

| APPLICATION & PLACEMENT FEE (ONE TIME) | FEE   |
|----------------------------------------|-------|
| English Conversation                   | \$50  |
| Business English                       | \$50  |
| English Foundation                     | \$75  |
| Semi-Intensive                         | \$100 |
| Intensive                              | \$100 |
| Accelerated                            | \$100 |
| Pathway Program 1                      | \$100 |
| Pathway Program 2                      | \$100 |

### PROGRAM DURATION & FEES

| PROGRAMS                    | HOURS   | LESSONS | PRICE |
|-----------------------------|---------|---------|-------|
| <b>English Conversation</b> | 4/week  | 6/week  | \$28  |
| Business English            | 4/week  | 6/week  | \$28  |
| <b>English Foundation</b>   | 7/week  | 10/week | \$80  |
| <b>GE Semi-Intensive</b>    | 15/week | 20/week | \$150 |
| GE Intensive                | 25/week | 33/week | \$240 |
| GE Accelerated              | 35/week | 46/week | \$360 |
| Pathway Program 1*          | 25/week | 33/week | \$240 |
| Pathway Program 2*          | 25/week | 33/week | \$360 |