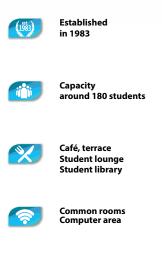

6 weeks from

EUR

In Frankfurt you can choose between four comfortable accommodation options which are all conveniently located and carefully selected by our staff.

Our Frankfurt centre is equipped with a welcoming reception area, spacious and comfortable classrooms and the chance to socialise on the terrace while enjoying a coffee.

#### Checklist

- Language course as booked Enrollment fee: EUR 60
- Accommodation as booked Placement fee: EUR 80
- Letter of acceptance for visa purposes: EUR 50 (non-refundable)
- Placement test and certificate included in the price
- Textbooks at the school (on loan from EUR 6 / week, EUR 30 deposit or on sale)
- Free WiFi