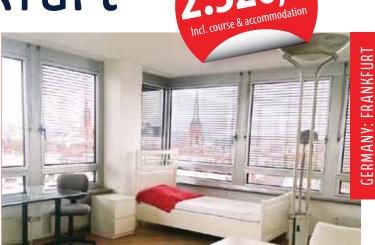

6 weeks from

EUR

In Frankfurt you can choose between four comfortable accommodation options which are all conveniently located and carefully selected by our staff.

Our Frankfurt centre is equipped with a welcoming reception area, spacious and comfortable classrooms and the chance to socialise on the terrace while enjoying a coffee.

| Accommodation (Sunday – Saturday)<br>Prices per week in EUR + Placement fee: 80 |    | Season A<br>until Mar 16<br>from Nov 03 | Season B<br>Mar 17 - Jun 15<br>Sep 01 - Nov 02 | <b>Season C</b><br>Jun 16 -<br>Aug 31 |
|---------------------------------------------------------------------------------|----|-----------------------------------------|------------------------------------------------|---------------------------------------|
| Standard Apartment<br>International flatmates share kitchen/                    |    | 230                                     | 250                                            | 300                                   |
| bathroom, located in the school's build-<br>ing, weekly cleaning                | ళ  | 330                                     | 350                                            | 400                                   |
| <b>Comfort Apartment</b><br>Higher standard, international flatmates            | ゆゆ | 290                                     | 310                                            | 360                                   |
| share kitchen/bathroom, located in the school building, weekly cleaning         | \$ | 390                                     | 410                                            | 460                                   |
| <b>Homestay / Breakfast</b><br>Shared bathroom, WiFi                            | \$ | 320                                     | 340                                            | 390                                   |
| Homestay / Half Board<br>Shared bathroom, WiFi                                  | Þ  | 380                                     | 400                                            | 450                                   |