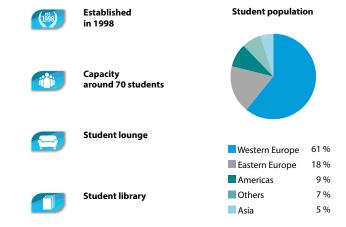

ADULTS 2024 / 25

UK, Malta
Canada
South Africa
Spain, Cuba
France
Germany
Italy
Morocco

LET'S GET.
TOGETHER.
AND TALK.





## Adding Glamour to Nature Find the perfect balance between a modern business city, magnificent views and French 'savoir vivre'.



Immerse yourself in language and culture amidst the captivating charm of Nice at our esteemed language school.









Discover a world of academic excellence and cultural enrichment as you engage in immersive studies.



Enhance your language skills while exploring the enchanting streets, savoring local cuisine, and embracing the vibrant culture of the city.

## Checklist

- Language course as booked Enrollment fee: EUR 60
- Accommodation as booked Placement fee: EUR 80
- Letter of acceptance for visa purposes: EUR 50 (non-refundable)
- Placement test and certificate included in the price
- Textbooks at the school (on loan from EUR 6,50/week, EUR 26 deposit or on sale)

| <b>Tuition</b> Prices per week in EUR + Course enrollment fee: 60    | per<br>week |
|----------------------------------------------------------------------|-------------|
| Standard Course 20 lessons per week / max. 15 students