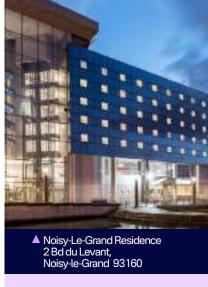

| Residences Age 18+                               | Time     | 1-4 weeks | 5+   |
|--------------------------------------------------|----------|-----------|------|
| Résidence Davout Studio, en-suite                | 30 min 扁 | €650      | €495 |
| Résidence St Mandé Single room, en-suite         | 40 min 💂 | €495      | €420 |
| Résidence Bagnolet Single room, private bathroom | 40 min 🛜 | €495      | €420 |
| Noisy-Le-Grand                                   | 50 min 🛜 | €295      | €270 |
| Family residence                                 | Time     | 1-4 weeks | 5+   |
| Résidence St Mandé 1-bed apartment               | 40 min 🛜 | €850      | €770 |