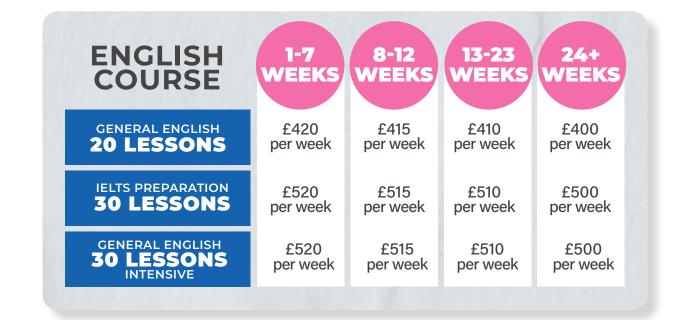

### General English

| ENGLISH                                                     | 1-7              | 8-12             | 13-23            | 24+              |
|-------------------------------------------------------------|------------------|------------------|------------------|------------------|
| COURSE                                                      | WEEKS            | WEEKS            | WEEKS            | WEEKS            |
| 20 LESSONS                                                  | £320             | £315             | £310             | £300             |
|                                                             | per week         | per week         | per week         | per week         |
| 25 LESSONS                                                  | £380             | £375             | £370             | £360             |
|                                                             | per week         | per week         | per week         | per week         |
| INTENSIVE                                                   | £420             | £415             | £410             | £400             |
| 30 LESSONS                                                  | per week         | per week         | per week         | per week         |
| SUPER INTENSIVE                                             | £550             | £545             | £540             | £535             |
| 40 LESSONS                                                  | per week         | per week         | per week         | per week         |
| SUPER INTENSIVE<br><b>40 LESSONS</b><br>& IELTS PREPARATION | £550<br>per week | £545<br>per week | £540<br>per week | £535<br>per week |

### IELTS Preparation

| ENGLISH                                                     | 1-7              | 8-12             | 13-23            | 24+              |
|-------------------------------------------------------------|------------------|------------------|------------------|------------------|
| COURSE                                                      | WEEKS            | WEEKS            | WEEKS            | WEEKS            |
| 20 LESSONS                                                  | £320             | £315             | £310             | £300             |
|                                                             | per week         | per week         | per week         | per week         |
| 25 LESSONS                                                  | £380             | £375             | £370             | £360             |
|                                                             | per week         | per week         | per week         | per week         |
| INTENSIVE                                                   | £420             | £415             | £410             | £405             |
| 30 LESSONS                                                  | per week         | per week         | per week         | per week         |
| SUPER INTENSIVE 40 LESSONS                                  | £550             | £545             | £540             | £535             |
|                                                             | per week         | per week         | per week         | per week         |
| SUPER INTENSIVE<br><b>40 LESSONS</b><br>& IELTS PREPARATION | £550<br>per week | £545<br>per week | £540<br>per week | £535<br>per week |