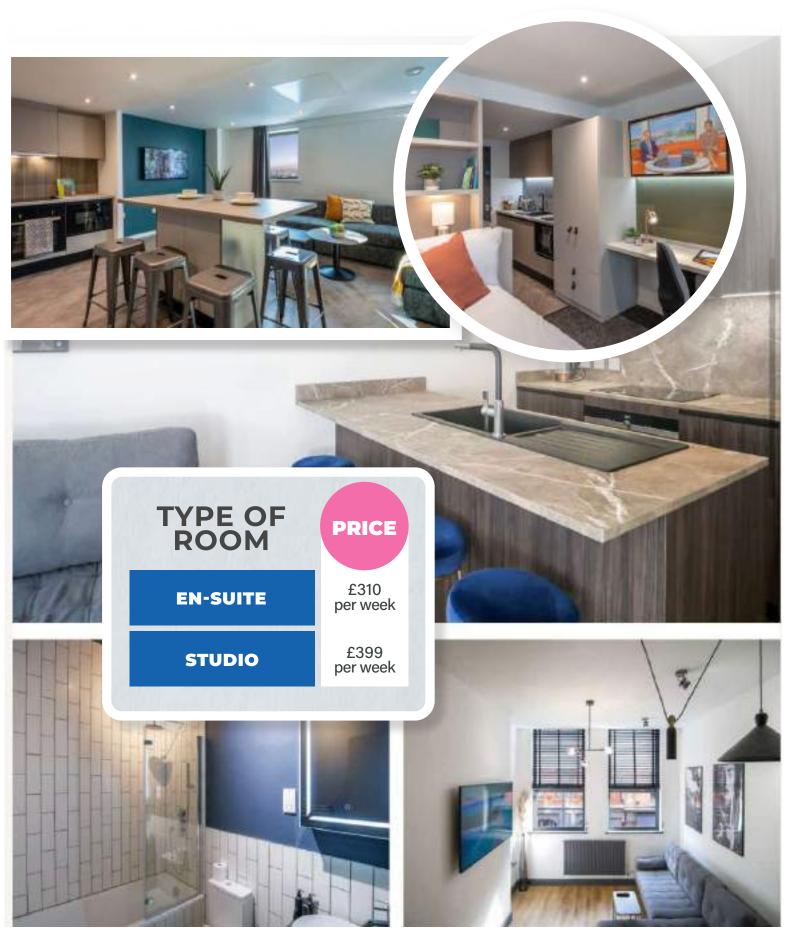

### **River Tower**

#### HALF BOARD

EN-SUITE ROOM SELF CATERING

#### PRICE

£200 per week

£280 per week

£310 per week