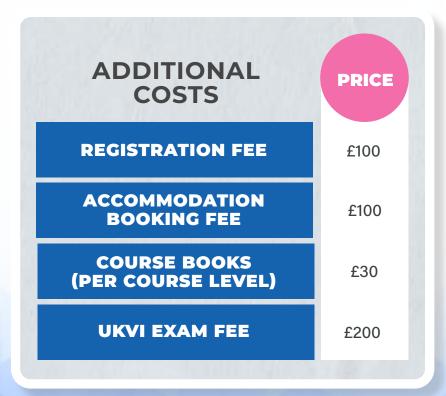

| per week         | per week         | per week         | per week         |
| SUPER INTENSIVE 40 LESSONS                                  | £550             | £545             | £540             | £535             |
|                                                             | per week         | per week         | per week         | per week         |
| SUPER INTENSIVE<br><b>40 LESSONS</b><br>& IELTS PREPARATION | £550<br>per week | £545<br>per week | £540<br>per week | £535<br>per week |



#### Business English







## OnetoOne







#### Ladies Only











#### Homestay



#### **SELF CATERING**

#### HALF BOARD

EN-SUITE ROOM SELF CATERING

#### PRICE

£200 per week

£280 per week

£310 per week

### **River Tower**



#### **Other costs**





#### EXPRESS ENGLISH COLLEGE

www.expressenglishcollege.co.uk

www.instagram.com/expressenglish\_college

www.facebook.com/eecollege