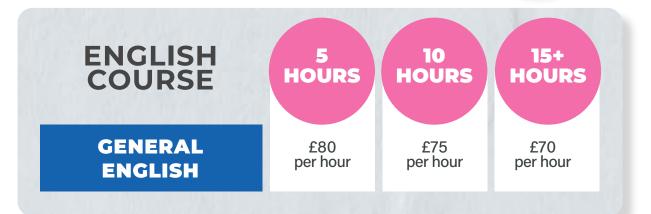

week         | per week         | per week         |
| INTENSIVE                                                   | £420             | £415             | £410             | £405             |
| 30 LESSONS                                                  | per week         | per week         | per week         | per week         |
| SUPER INTENSIVE 40 LESSONS                                  | £550             | £545             | £540             | £535             |
|                                                             | per week         | per week         | per week         | per week         |
| SUPER INTENSIVE<br><b>40 LESSONS</b><br>& IELTS PREPARATION | £550<br>per week | £545<br>per week | £540<br>per week | £535<br>per week |



#### Business English







## OnetoOne







#### Ladies Only











#### Homestay



#### **SELF CATERING**

#### HALF BOARD

EN-SUITE ROOM SELF CATERING

#### PRICE

£200 per week

£280 per week

£310 per week

### **River Tower**



#### **Other costs**





#### EXPRESS ENGLISH COLLEGE

www.expressenglishcollege.co.uk

www.instagram.com/expressenglish\_college

www.facebook.com/eecollege