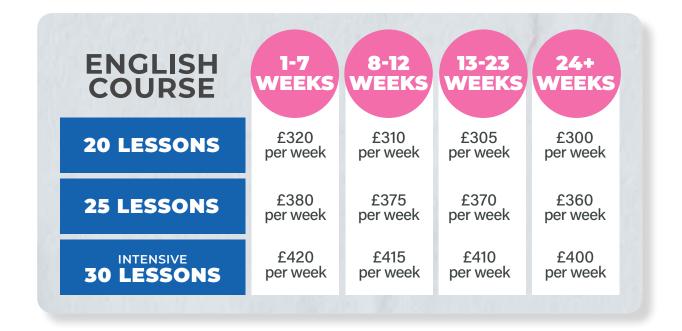

### General English

| ENGLISH                                                     | 1-7              | 8-12             | 13-23            | 24+              |
|-------------------------------------------------------------|------------------|------------------|------------------|------------------|
| COURSE                                                      | WEEKS            | WEEKS            | WEEKS            | WEEKS            |
| 20 LESSONS                                                  | £320             | £315             | £310             | £300             |
|                                                             | per week         | per week         | per week         | per week         |
| 25 LESSONS                                                  | £380             | £375             | £370             | £360             |
|                                                             | per week         | per week         | per week         | per week         |
| INTENSIVE                                                   | £420             | £415             | £410             | £400             |
| 30 LESSONS                                                  | per week         | per week         | per week         | per week         |
| SUPER INTENSIVE                                             | £550             | £545             | £540             | £535             |
| 40 LESSONS                                                  | per week         | per week         | per week         | per week         |
| SUPER INTENSIVE<br><b>40 LESSONS</b><br>& IELTS PREPARATION | £550<br>per week | £545<br>per week | £540<br>per week | £535<br>per week |