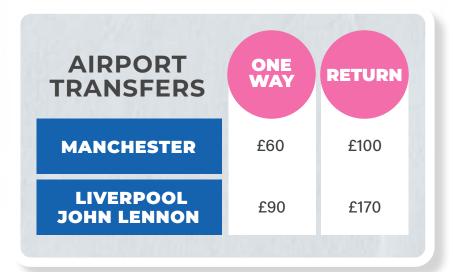

| per week         | per week         | per week         | per week         |
| SUPER INTENSIVE 40 LESSONS                                  | £550             | £545             | £540             | £535             |
|                                                             | per week         | per week         | per week         | per week         |
| SUPER INTENSIVE<br><b>40 LESSONS</b><br>& IELTS PREPARATION | £550<br>per week | £545<br>per week | £540<br>per week | £535<br>per week |



#### Business English







## OnetoOne







#### Ladies Only











#### Homestay



#### **SELF CATERING**

#### HALF BOARD

EN-SUITE ROOM SELF CATERING

#### PRICE

£200 per week

£280 per week

£310 per week

### **River Tower**



#### **Other costs**





#### EXPRESS ENGLISH COLLEGE

www.expressenglishcollege.co.uk

www.instagram.com/expressenglish\_college

www.facebook.com/eecollege