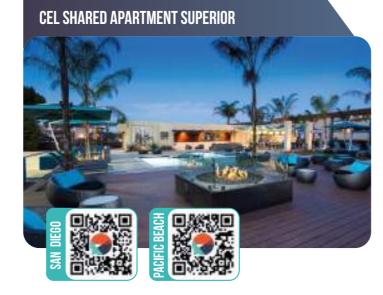

**CEL SHARED APARTMENTS** Managed by CEL

| ТҮРЕ                         |       | ROOM                     | MEALS         | LOW SEASON |       |       | HIGH SEASON<br>(June 1 - | EXTRA |
|------------------------------|-------|--------------------------|---------------|------------|-------|-------|--------------------------|-------|
|                              |       |                          |               | 1-11       | 12-23 | 24+   | Sept 28 2024)            | NIGHT |
| CEL Shared<br>Apartment      |       | Twin, shared bathroom    | Self-catering | \$290      | \$280 | \$270 | \$330                    | n/a   |
| Standard                     | (i)   | Single, shared bathroom  | Self-catering | \$530      | \$520 | \$510 | \$630                    | n/a   |
| CEL Shared                   |       | Twin, private bathroom   | Self-catering | \$340      | \$330 | \$320 | \$380                    | n/a   |
| Apartment<br>Comfort         | (i)   | Single, private bathroom | Self-catering | \$680      | \$670 | \$660 | \$780                    | n/a   |
| CEL Shared                   |       | Twin, private bathroom   | Self-catering | \$340      | \$330 | \$320 | \$380                    | n/a   |
| Apartment<br>Premium         | i     | Single, private bathroom | Self-catering | \$680      | \$670 | \$660 | \$780                    | n/a   |
| CEL Shared<br>Apartment Supe | orior | Twin, private bathroom   | Self-catering | \$400      | \$390 | \$380 | \$440                    | n/a   |
| Pacific Beach                | (i)   | Single, private bathroom | Self-catering | \$800      | \$790 | \$780 | \$900                    | n/a   |