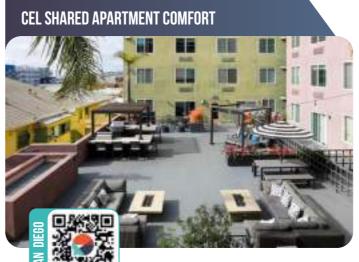

**CEL SHARED APARTMENTS** Managed by CEL

| ТҮРЕ                         |       | ROOM                     | MEALS         | LOW SEASON |       |       | HIGH SEASON<br>(June 1 - | EXTRA |
|------------------------------|-------|--------------------------|---------------|------------|-------|-------|--------------------------|-------|
|                              |       |                          |               | 1-11       | 12-23 | 24+   | Sept 28 2024)            | NIGHT |
| CEL Shared<br>Apartment      |       | Twin, shared bathroom    | Self-catering | \$290      | \$280 | \$270 | \$330                    | n/a   |
| Standard                     | (i)   | Single, shared bathroom  | Self-catering | \$530      | \$520 | \$510 | \$630                    | n/a   |
| CEL Shared                   |       | Twin, private bathroom   | Self-catering | \$340      | \$330 | \$320 | \$380                    | n/a   |
| Apartment<br>Comfort         | (i)   | Single, private bathroom | Self-catering | \$680      | \$670 | \$660 | \$780                    | n/a   |
| CEL Shared                   |       | Twin, private bathroom   | Self-catering | \$340      | \$330 | \$320 | \$380                    | n/a   |
| Apartment<br>Premium         | i     | Single, private bathroom | Self-catering | \$680      | \$670 | \$660 | \$780                    | n/a   |
| CEL Shared<br>Apartment Supe | orior | Twin, private bathroom   | Self-catering | \$400      | \$390 | \$380 | \$440                    | n/a   |
| Pacific Beach                | (i)   | Single, private bathroom | Self-catering | \$800      | \$790 | \$780 | \$900                    | n/a   |