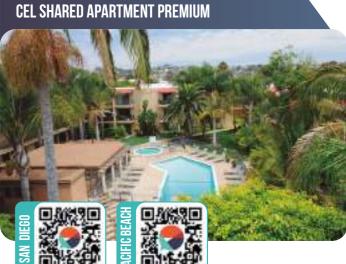

**CEL SHARED APARTMENTS** Managed by CEL

| ТҮРЕ                         |       | ROOM                     | MEALS         | LOW SEASON |       |       | HIGH SEASON<br>(June 1 - | EXTRA |
|------------------------------|-------|--------------------------|---------------|------------|-------|-------|--------------------------|-------|
|                              |       |                          |               | 1-11       | 12-23 | 24+   | Sept 28 2024)            | NIGHT |
| CEL Shared<br>Apartment      |       | Twin, shared bathroom    | Self-catering | \$290      | \$280 | \$270 | \$330                    | n/a   |
| Standard                     | (i)   | Single, shared bathroom  | Self-catering | \$530      | \$520 | \$510 | \$630                    | n/a   |
| CEL Shared                   |       | Twin, private bathroom   | Self-catering | \$340      | \$330 | \$320 | \$380                    | n/a   |
| Apartment<br>Comfort         | (i)   | Single, private bathroom | Self-catering | \$680      | \$670 | \$660 | \$780                    | n/a   |
| CEL Shared                   |       | Twin, private bathroom   | Self-catering | \$340      | \$330 | \$320 | \$380                    | n/a   |
| Apartment<br>Premium         | i     | Single, private bathroom | Self-catering | \$680      | \$670 | \$660 | \$780                    | n/a   |
| CEL Shared<br>Apartment Supe | orior | Twin, private bathroom   | Self-catering | \$400      | \$390 | \$380 | \$440                    | n/a   |
| Pacific Beach                | (i)   | Single, private bathroom | Self-catering | \$800      | \$790 | \$780 | \$900                    | n/a   |