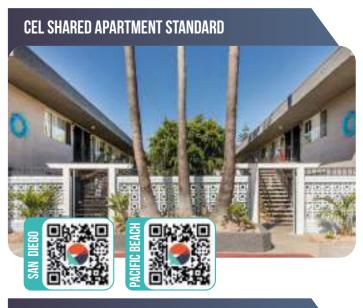

**CEL SHARED APARTMENTS** Managed by CEL

| ТҮРЕ                         |       | ROOM                     | MEALS         | LOW SEASON |       |       | HIGH SEASON<br>(June 1 - | EXTRA |
|------------------------------|-------|--------------------------|---------------|------------|-------|-------|--------------------------|-------|
|                              |       |                          |               | 1-11       | 12-23 | 24+   | Sept 28 2024)            | NIGHT |
| CEL Shared<br>Apartment      |       | Twin, shared bathroom    | Self-catering | \$290      | \$280 | \$270 | \$330                    | n/a   |
| Standard                     | (i)   | Single, shared bathroom  | Self-catering | \$530      | \$520 | \$510 | \$630                    | n/a   |
| CEL Shared                   |       | Twin, private bathroom   | Self-catering | \$340      | \$330 | \$320 | \$380                    | n/a   |
| Apartment<br>Comfort         | (i)   | Single, private bathroom | Self-catering | \$680      | \$670 | \$660 | \$780                    | n/a   |
| CEL Shared                   |       | Twin, private bathroom   | Self-catering | \$340      | \$330 | \$320 | \$380                    | n/a   |
| Apartment<br>Premium         | i     | Single, private bathroom | Self-catering | \$680      | \$670 | \$660 | \$780                    | n/a   |
| CEL Shared<br>Apartment Supe | orior | Twin, private bathroom   | Self-catering | \$400      | \$390 | \$380 | \$440                    | n/a   |
| Pacific Beach                | (i)   | Single, private bathroom | Self-catering | \$800      | \$790 | \$780 | \$900                    | n/a   |