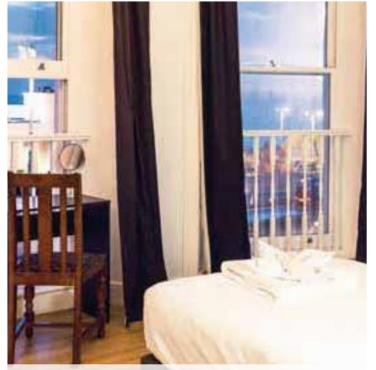

| Accommodation (Sunday – Saturday)                                                                      |           | Season C           |
|--------------------------------------------------------------------------------------------------------|-----------|--------------------|
| Prices per week in GBP + Placement fee: 70                                                             |           | Jun 19 -<br>Aug 20 |
| Homestay HB                                                                                            | ゆゆ        | 255                |
| Shared bathroom/kitchen,<br>max. 45 min from campus, WiFi                                              | \$        | 290                |
| Residence                                                                                              | ゆゆ        | 310                |
| En-suite bathroom, TV, fridge, kettle, daily cleaning, WiFi                                            |           | 540                |
| <b>Campus College</b> (avail. from Jun 26)<br>En-suite at University of Brighton, shared kitchen, WiFi | \$        | 355                |
| Board in Residence and College                                                                         | Breakfast | Half Board         |
| Prices per week in GBP                                                                                 | 60        | 140                |