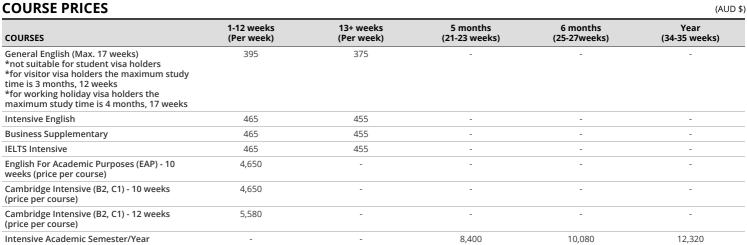

| COURSES                                                 | 1-4 weeks<br>(Per week) | 5-12 weeks<br>(Per week) | 13-23 weeks<br>(Per week) | 24+ weeks<br>(Per week) | 5 months<br>(21-23 weeks) | 6 months<br>(25-27weeks) | Year<br>(34-35 weeks) |
|---------------------------------------------------------|-------------------------|--------------------------|---------------------------|-------------------------|---------------------------|--------------------------|-----------------------|
| General English                                         | 440                     | 425                      | -                         | -                       | -                         | -                        | -                     |
| Semi-Intensive English                                  | 475                     | 460                      | 445                       | 430                     | -                         | -                        | -                     |
| Intensive English                                       | 545                     | 520                      | 490                       | 470                     | -                         | -                        | -                     |
| TOEFL® and Academic English Intensive (Max. 16 weeks)   | 545                     | 520                      | 490                       | -                       | -                         | -                        | -                     |
| TOEFL® and Academic English (Part-Time) (Max. 12 weeks) | 475                     | 460                      | -                         | -                       | -                         | -                        | -                     |
| Academic Semester/Year                                  | -                       | -                        | -                         | -                       | 8,400                     | 9,960                    | 12,480                |
| Intensive Academic Semester/Year                        | -                       | -                        | -                         | -                       | 9,200                     | 10,920                   | 13,280                |