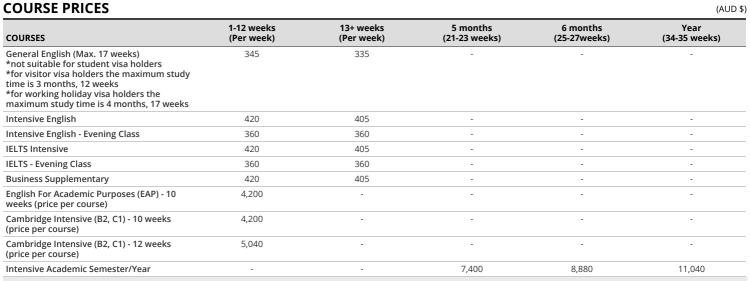

| COURSES                                                    | 1-4 weeks<br>(Per week) | 5-12 weeks<br>(Per week) | 13-23 weeks<br>(Per week) | 24+ weeks<br>(Per week) | 5 months<br>(21-23 weeks) | 6 months<br>(25-27weeks) | Year<br>(34-35 weeks) |
|------------------------------------------------------------|-------------------------|--------------------------|---------------------------|-------------------------|---------------------------|--------------------------|-----------------------|
| General English                                            | 450                     | 435                      | -                         | -                       | -                         | -                        | -                     |
| Semi-Intensive English                                     | 490                     | 475                      | 460                       | 445                     | -                         | -                        | -                     |
| Intensive English                                          | 580                     | 565                      | 535                       | 485                     | -                         | -                        | -                     |
| Business Supplementary                                     | 580                     | 565                      | -                         | -                       | -                         | -                        | -                     |
| TOEFL® and Academic English Intensive<br>(Max. 16 weeks)   | 580                     | 565                      | 535                       | -                       | -                         | -                        | -                     |
| TOEFL® and Academic English (Part-Time)<br>(Max. 12 weeks) | 490                     | 475                      | -                         | -                       | -                         | -                        | -                     |
| GMAT® / GRE® - 12 weeks (price per course)                 | -                       | 2,520                    | -                         | -                       | -                         | -                        | -                     |
| GMAT® / GRE® Extension                                     | 210                     | -                        | -                         | -                       | -                         | -                        | -                     |
| Academic Semester/Year                                     | -                       | -                        | -                         | -                       | 8,600                     | 10,200                   | 12,800                |
| Intensive Academic Semester/Year                           | -                       | -                        | -                         | -                       | 9,400                     | 11,160                   | 13,600                |