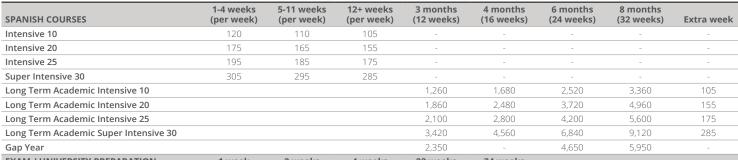

lasses                                            | 125       |
|   | 8 group classes                                            | 300       |
|   | Yoga - 4 group classes                                     | 175       |
|   | Winter Break in Spain                                      |           |
|   | 1 week                                                     | 215       |
|   | 2 weeks                                                    | 430       |
| Α | CCOMMODATION SUPPLEMENTS                                   | — (EUR €) |
|   | Extra night                                                | 45        |
|   | Private bath (per week)                                    | 55        |
|   | Diet requests (per week) in homestay and student residence | 15        |



**COURSE PRICES** 





| EXAM / UNIVERSITY PREPARATION          | 1 week | 2 weeks | 4 weeks | 22 weeks | 34 weeks |  |
|----------------------------------------|--------|---------|---------|----------|----------|--|
| DELE 20                                | -      | 490     | 980     | -        | -        |  |
| DELE 30 or SIELE 30                    | 490    | 980     | 1,960   | -        | -        |  |
| Business Spanish   Chamber of Commerce | 350    | 700     | 1,400   | -        | -        |  |
| Pathways Program PAU   PCE             | -      | -       | -       | 4,000    | 5,100    |  |

| COURSE LENGTH (WEEKS) & START DATES    |          |       |              |                                                                                          |
|----------------------------------------|-----