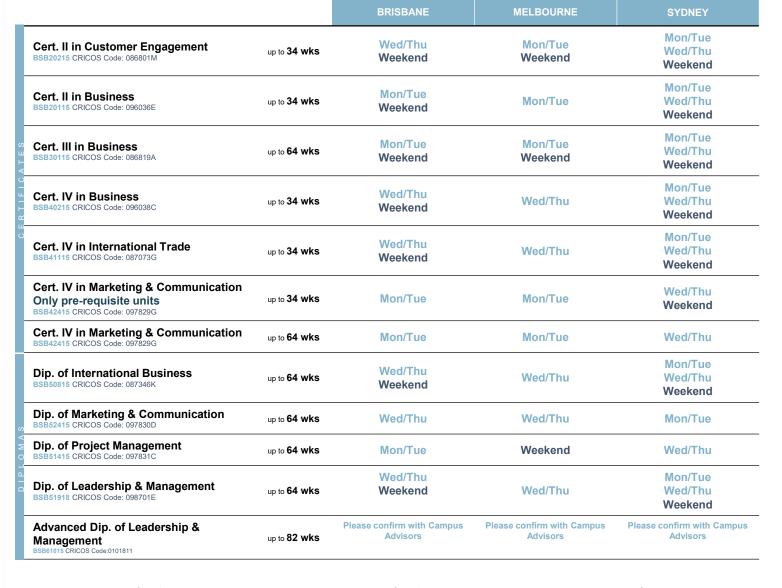

CRICOS CODE: 02137N

|        |                                                                                              |                     | BRISBANE                          | MELBOURNE                         | SYDNEY                            | ADELAIDE                          | САМР              | US-SPECIFIC              |
|--------|----------------------------------------------------------------------------------------------|---------------------|-----------------------------------|-----------------------------------|-----------------------------------|-----------------------------------|-------------------|--------------------------|
|        | GREYSTONE                                                                                    | Schedule            | Weekdays                          | Weekdays                          | Weekdays                          | Weekdays                          | W                 | eekends                  |
|        | COLLEGE<br>VET PROGRAMS (in AUD)                                                             | Duration            | \$1,400/term<br>(except ADV. DIP) | \$1,500/term<br>(except ADV. DIP) | \$1,500/term<br>(except ADV. DIP) | \$1,200/term<br>(except ADV. DIP) |                   | B00/term                 |
|        | Cert. II in Customer Engagement BSB20215 CRICOS Code: 086801M                                | up to <b>34 wks</b> | 2x1,400 = <b>\$2,800</b>          | 2x1,500 = <b>\$3,000</b>          | 2x1,500 = <b>\$3,000</b>          |                                   | BNE<br>SYD<br>MEL | 2x1,300 = <b>\$2,600</b> |
|        | Cert. II in Business<br>BSB20115 CRICOS Code: 096036E                                        | up to <b>34 wks</b> | 2x1,400 = <b>\$2,800</b>          | 2x1,500 = <b>\$3,000</b>          | 2x1,500 = <b>\$3,000</b>          |                                   | SYD<br>BNE        | 2x1,300 = <b>\$2,600</b> |
| S      | Cert. III in Business<br>BSB30115 CRICOS Code: 086819A                                       | up to <b>64 wks</b> | 4x1,400 = <b>\$5,600</b>          | 4x1,500 = <b>\$6,000</b>          | 4x1,500 = <b>\$6,000</b>          | 4x1,200 = <b>\$4,800</b>          | BNE<br>SYD<br>MEL | 4x1,300 = <b>\$5,200</b> |
| FICATE | Cert. IV in Business<br>BSB40215 CRICOS Code: 096038C                                        | up to <b>34 wks</b> | 2x1,400 = <b>\$2,800</b>          | 2x1,500 = <b>\$3,000</b>          | 2x1,500 = <b>\$3,000</b>          | 2x1,200 = <b>\$2,400</b>          | SYD<br>BNE        | 2x1,300 = <b>\$2,600</b> |
| CERTI  | Cert. IV in International Trade BSB41115 CRICOS Code: 087073G                                | up to <b>34 wks</b> | 2x1,400 = <b>\$2,800</b>          | 2x1,500 = <b>\$3,000</b>          | 2x1,500 = <b>\$3,000</b>          |                                   | SYD<br>BNE        | 2x1,300 = <b>\$2,600</b> |
|        | Cert. IV in Marketing & Communication Only pre-requisite units BSB42415 CRICOS Code: 097829G | up to <b>34 wks</b> | 2x1,400 = <b>\$2,800</b>          | 2x1,500 = \$3,000                 | 2x1,500 = <b>\$3,000</b>          |                                   | SYD               | 2x1,300 = <b>\$2,600</b> |
|        | Cert. IV in Marketing & Communication BSB42415 CRICOS Code: 097829G                          | up to <b>64 wks</b> | 4x1,400 = <b>\$5,600</b>          | 4x1,500 = <b>\$6,000</b>          | 4x1,500 = <b>\$6,000</b>          |                                   | SYD               | 4x1,300 = <b>\$5,200</b> |
|        | Dip. of International Business BSB50815 CRICOS Code: 087346K                                 | up to <b>64 wks</b> | 4x1,400 = <b>\$5,600</b>          | 4x1,500 = <b>\$6,000</b>          | 4x1,500 = <b>\$6,000</b>          | 4x1,200 = <b>\$4,800</b>          | SYD<br>BNE        | 4x1,300 =<br>\$5,200     |
| LOMAS  | Dip. of Marketing & Communication BSB52415 CRICOS Code: 097830D                              | up to <b>64 wks</b> | 4x1,400 = <b>\$5,600</b>          | 4x1,500 = <b>\$6,000</b>          | 4x1,500 = <b>\$6,000</b>          |                                   |                   |                          |
|        | Dip. of Project Management<br>BSB51415 CRICOS Code: 097831C                                  | up to <b>64 wks</b> | 4x1,400=<br><b>\$5,600</b>        |                                   | 4x1,500 = <b>\$6,000</b>          |                                   | MEL               | 4x1,300 = <b>\$5,200</b> |
|        | Dip. of Leadership & Management BSB51918 CRICOS Code: 098701E                                | up to <b>64 wks</b> | 4x1,400 = \$5,600                 | 4x1,500 = <b>\$6,000</b>          | 4x1,500 = <b>\$6,000</b>          |                                   | SYD               | 4x1,300 = <b>\$5,200</b> |
|        | Advanced Dip. of<br>Leadership & Management<br>BSB61015 CRICOS Code:0101811                  | up to <b>82 wks</b> | 5x1,540 = \$ <b>7,700</b>         | 5x1,650 = <b>\$8,250</b>          | 5x1,650 = <b>\$8,250</b>          |                                   |                   |                          |
|        |                                                                                              |                     | 4                                 |                                   |                                   |                                   |                   |                          |